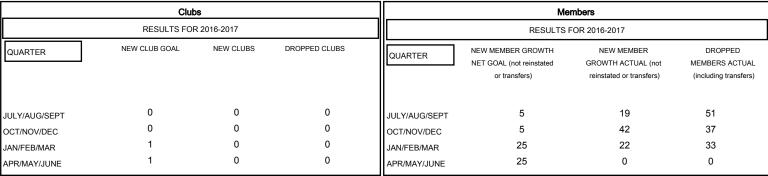

## MONTHLY MEMBERSHIP PROGRESS REPORT

## District 16 N

Results as of: 3/31/2017





## GOALS AND ACTUAL NEW CLUBS CUMULATIVE



## GOALS AND ACTUAL MEMBERS CUMULATIVE



| - <b>■</b> - NEW I | MEMBER GROWTH NI | ET GOAL |  |
|--------------------|------------------|---------|--|
| - ● - NEW          | MEMBER GROWTH A  | CTUAL   |  |
| - A - LAST         | YEAR MEMBERSHIP  | ACTUAL  |  |
|                    |                  |         |  |
|                    |                  |         |  |
|                    |                  |         |  |

| DROPPED CLUBS: 0 |     |
|------------------|-----|
| DROPPED MEMBERS  |     |
| DECEASED         | 15  |
| CLUB CANCELLED   | 0   |
| OTHER            | 106 |
| TOTAL            | 121 |

|   | 31 CLUBS OF 61 ADDED 1 OR MORE<br>NEW MEMBERS | GENDER DISTRIBI<br>MALE<br>FEMALE | <u>JTION</u> 1,124 (73.75%) 400 (26.25%) |