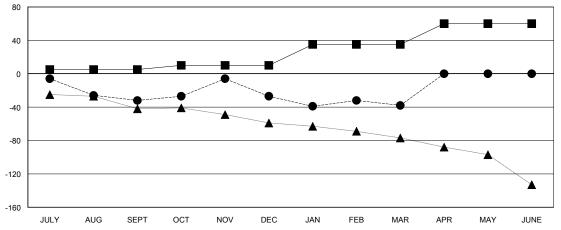

## GOALS AND ACTUAL MEMBERS CUMULATIVE

| - <b>■</b> - NEW I | MEMBER GROWTH NI | ET GOAL |  |
|--------------------|------------------|---------|--|
| - ● - NEW          | MEMBER GROWTH A  | CTUAL   |  |
| - A - LAST         | YEAR MEMBERSHIP  | ACTUAL  |  |
|                    |                  |         |  |
|                    |                  |         |  |
|                    |                  |         |  |